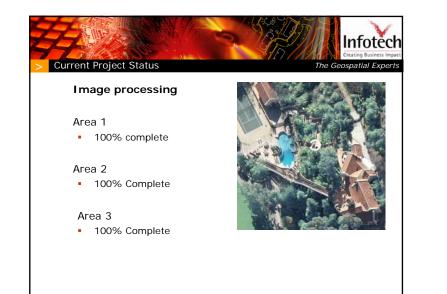

| ArcGIS shape file – points     | Microstation (dgn) – points, lines |
| Digital Terrain Model      | ArcGIS shape file –<br>points, 3D lines | AutoCAD (dwg)<br>points, lines | Microstation (dgn) – points, lines |
| Digital Elevation<br>Model | ArcGIS raster                           | AutoCAD (dwg)                  |                                    |
| Contours                   | ArcGIS shape file                       | AutoCAD (dwg)                  |                                    |

- Digital Surface Model- contains the masspoints (from LiDAR or photogrammetric Compilation)
- Digital Terrain Model represents the bare earth terrain including the breaklines and mass points
- Digital Elevation Model represents the bare earth in grid format