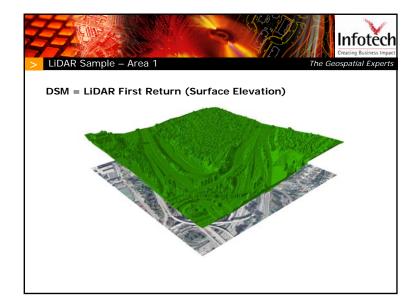

- Digital Surface Model- contains the masspoints (from LiDAR or photogrammetric Compilation)
- Digital Terrain Model represents the bare earth terrain including the breaklines and mass points
- Digital Elevation Model represents the bare earth in grid format