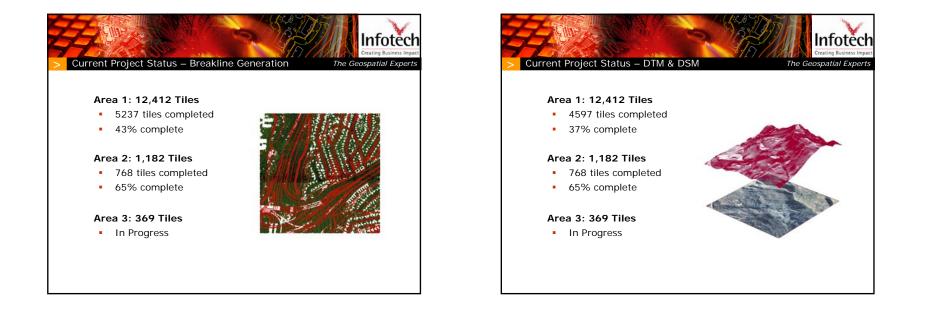

ArcGIS shape file – points     | Microstation (dgn) – points, lines |
| Digital Terrain Model      | ArcGIS shape file –<br>points, 3D lines | AutoCAD (dwg)<br>points, lines | Microstation (dgn) – points, lines |
| Digital Elevation<br>Model | ArcGIS raster                           | AutoCAD (dwg)                  |                                    |
| Contours                   | ArcGIS shape file                       | AutoCAD (dwg)                  |                                    |

- Digital Surface Model- contains the masspoints (from LiDAR or photogrammetric Compilation)
- Digital Terrain Model represents the bare earth terrain including the breaklines and mass points
- Digital Elevation Model represents the bare earth in grid format