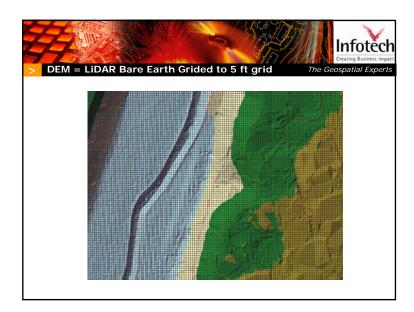

- Digital Surface Model- contains the masspoints (from LiDAR or photogrammetric Compilation)
- Digital Terrain Model represents the bare earth terrain including the breaklines and mass points
- Digital Elevation Model represents the bare earth in grid format