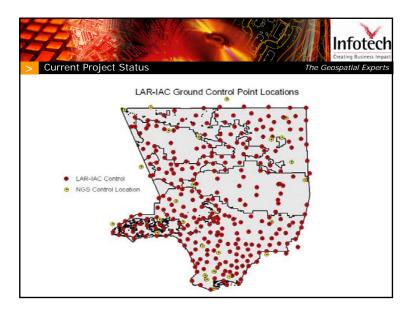

– points                          | ArcGIS shape file – points     | Microstation (dgn) – points, lines |
| Digital Terrain Model      | ArcGIS shape file –<br>points, 3D lines | AutoCAD (dwg)<br>points, lines | Microstation (dgn) – points, lines |
| Digital Elevation<br>Model | ArcGIS raster                           | AutoCAD (dwg)                  |                                    |
| Contours                   | ArcGIS shape file                       | AutoCAD (dwg)                  |                                    |

- Digital Surface Model- contains the masspoints (from LiDAR or photogrammetric Compilation)
- Digital Terrain Model represents the bare earth terrain including the breaklines and mass points
- Digital Elevation Model represents the bare earth in grid format