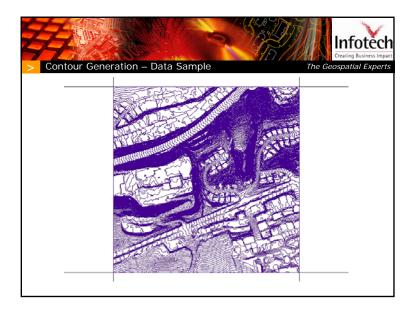

IS shape file – points     | Microstation (dgn) – points, lines |
| Digital Terrain Model      | ArcGIS shape file –<br>points, 3D lines | AutoCAD (dwg)<br>points, lines | Microstation (dgn) – points, lines |
| Digital Elevation<br>Model | ArcGIS raster                           | AutoCAD (dwg)                  |                                    |
| Contours                   | ArcGIS shape file                       | AutoCAD (dwg)                  |                                    |

- Digital Surface Model- contains the masspoints (from LiDAR or photogrammetric Compilation)
- Digital Terrain Model represents the bare earth terrain including the breaklines and mass points
- Digital Elevation Model represents the bare earth in grid format