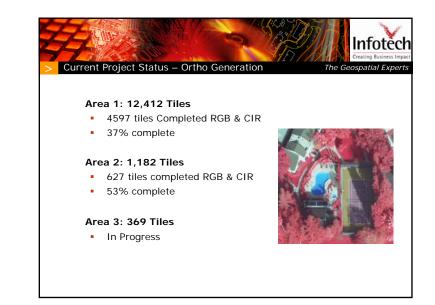

| ArcGIS shape file – points     | Microstation (dgn) – points, lines |
| Digital Terrain Model      | ArcGIS shape file –<br>points, 3D lines | AutoCAD (dwg)<br>points, lines | Microstation (dgn) – points, lines |
| Digital Elevation<br>Model | ArcGIS raster                           | AutoCAD (dwg)                  |                                    |
| Contours                   | ArcGIS shape file                       | AutoCAD (dwg)                  |                                    |

- Digital Surface Model- contains the masspoints (from LiDAR or photogrammetric Compilation)
- Digital Terrain Model represents the bare earth terrain including the breaklines and mass points
- Digital Elevation Model represents the bare earth in grid format