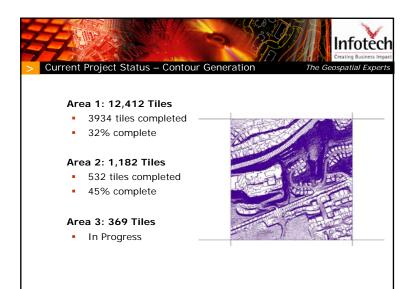

cGIS shape file – points     | Microstation (dgn) – points, lines |
| Digital Terrain Model      | ArcGIS shape file –<br>points, 3D lines | AutoCAD (dwg)<br>points, lines | Microstation (dgn) – points, lines |
| Digital Elevation<br>Model | ArcGIS raster                           | AutoCAD (dwg)                  |                                    |
| Contours                   | ArcGIS shape file                       | AutoCAD (dwg)                  |                                    |

- Digital Surface Model- contains the masspoints (from LiDAR or photogrammetric Compilation)
- Digital Terrain Model represents the bare earth terrain including the breaklines and mass points
- Digital Elevation Model represents the bare earth in grid format