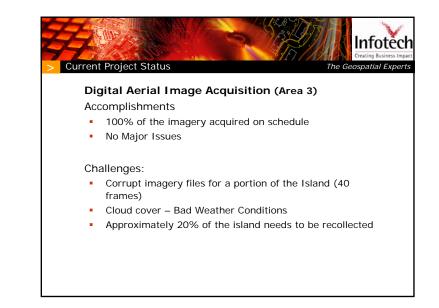

| ArcGIS shape file – points     | Microstation (dgn) – points, lines |
| Digital Terrain Model      | ArcGIS shape file –<br>points, 3D lines | AutoCAD (dwg)<br>points, lines | Microstation (dgn) – points, lines |
| Digital Elevation<br>Model | ArcGIS raster                           | AutoCAD (dwg)                  |                                    |
| Contours                   | ArcGIS shape file                       | AutoCAD (dwg)                  |                                    |

- Digital Surface Model- contains the masspoints (from LiDAR or photogrammetric Compilation)
- Digital Terrain Model represents the bare earth terrain including the breaklines and mass points
- Digital Elevation Model represents the bare earth in grid format