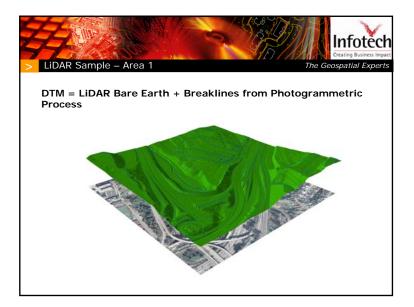

- Digital Surface Model- contains the masspoints (from LiDAR or photogrammetric Compilation)
- Digital Terrain Model represents the bare earth terrain including the breaklines and mass points
- Digital Elevation Model represents the bare earth in grid format