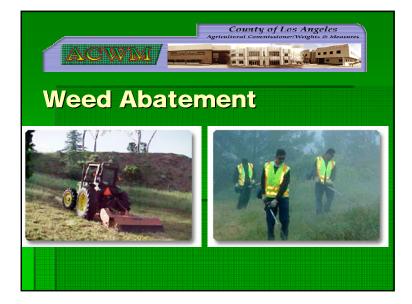

### Weed & Brush Clearance Project

Illustrate a Proposed Brush Clearance Area
Discussion of clearance issues with a 3-D visual aide