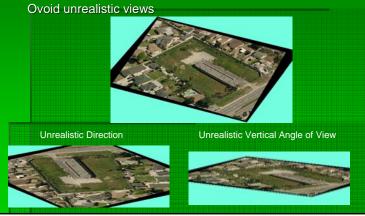

ded on adjacent pages.
Z007/08/13





### ArcPad Ortho Images





### Past method of finding Property Lines

200 foot tape measure



### **Rarely used equipment**





### **Current Data & Programs**







### **Microsoft Local Live Website**





### **ESRI ArcGIS, 3-D Analyst**

 Printed maps, Mobile Support, Presentations



### Mobile Devices

- ESRI ArcPad 7
- Dell Axim X50v
- 7-Inspectors & Foremen



### **GPS Receivers**

- Teletype 2851
- Bluetooth
- WAAS Enabled
- Various older GPS models.





### Innovative Use of Oblique Angle Image

 Projection of Oblique Angle Image





### **Pico Rivera Warehouse**

Property Contamination Clean-up Closing
Community Views Project Detail



### Main Steps of Image Rotation

to match existing artist rendering



## Limit Angle of change





### Weed & Brush Clearance Project

Illustrate a Proposed Brush Clearance Area
Discussion of clearance issues with a 3-D visual aide





### Los Angeles County Habitat of Red-Leg Frog



### Inspector's Weed Abatement Zones





### **Selecting Catalina Parcels**



# <section-header><section-header><list-item><list-item>