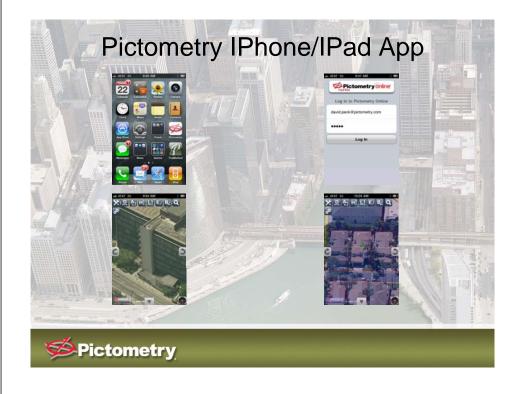

**Pictometry** 

LARIAC Pictometry OnLine Usage Statistics

In order to use this on your iphone or ipad simply enter into the Safari Browser:

## pol.pictometry.com/mobile

From here it will ask you for your standard POL login credentials (username & password). Once it accepts these then you have the option to create a shortcut on the device (It's the Pictometry Compass logo). From there you can use measurement tools. The following tools are available: Distance, Area, Location, Elevation, Bearing and the Magnify tool allows to search addresses. You also have the ability to click your current location, pivot in a N,S,E,W and Ortho view, autolabel streets, bring up a map and change measurement and coloring.