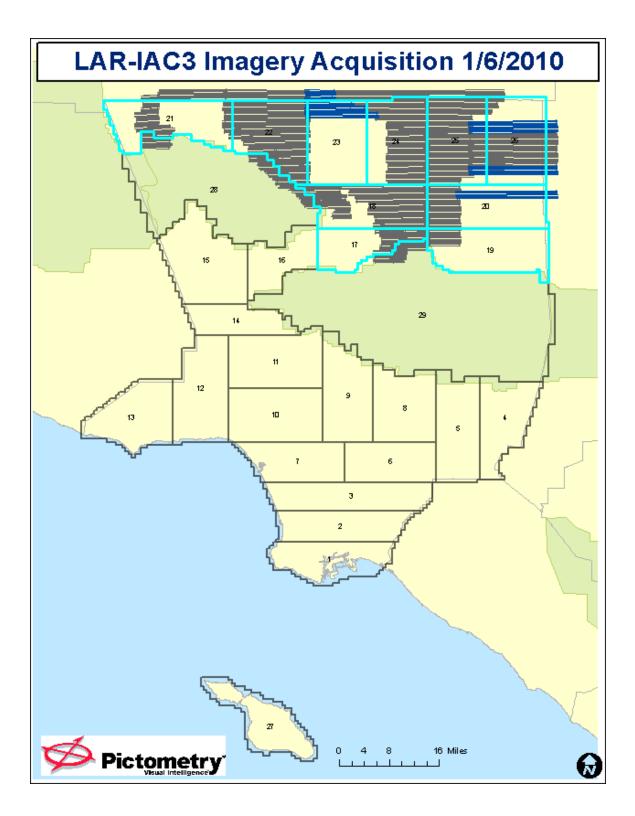

## **Pictometry Weekly Status Report**

Project Name: LARIAC3

**Report Date:** 12/24/2010

**Report Number:** 1

Prepared By: Katie Neal-Vacca

**Current Status:** 

Flight Planning: Completed

Data Acquisition: Pictometry is currently in image acquisition. We have 6 planes on location. 29 Blocks altogether, 6 started. Weather has not been conducive for flight, the blocks started are >5% complete.

## Scheduled Work:

Data acquisition for AT blocks #17, #18, #23, #24, #25,#26

Initial Processing starting for #17, #18, #23, #24, #25, #26