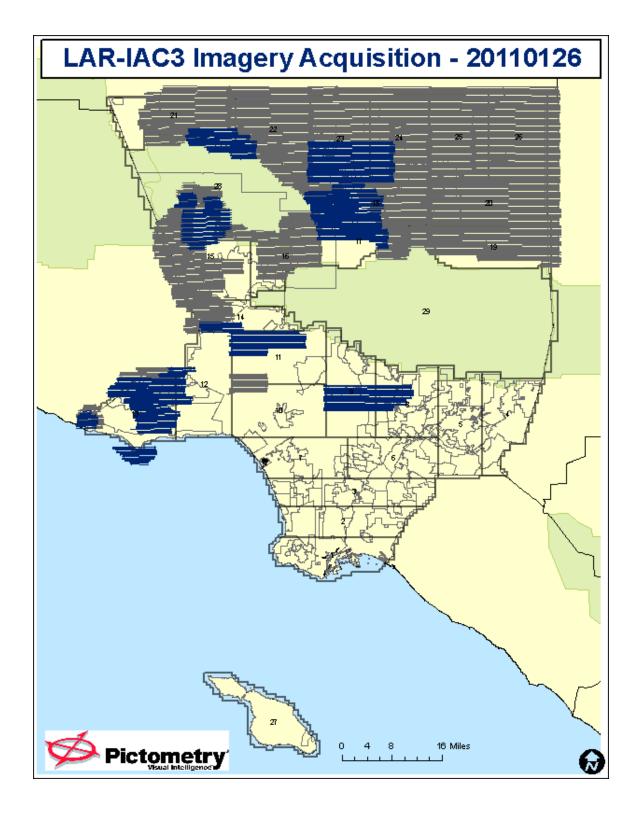

## **Pictometry Weekly Status Report**

Project Name: LARIAC3

**Report Date:** 12/24/2010

**Report Number:** 1

Prepared By: Katie Neal-Vacca

**Current Status:** 

Flight Planning: Completed

Data Acquisition: Pictometry is currently in image acquisition. We have 6 planes on location. 29 Blocks altogether, 6 started. Weather has not been conducive for flight, the blocks started are >5% complete.

## Scheduled Work:

Data acquisition for AT blocks #17, #18, #23, #24, #25,#26

Initial Processing starting for #17, #18, #23, #24, #25, #26