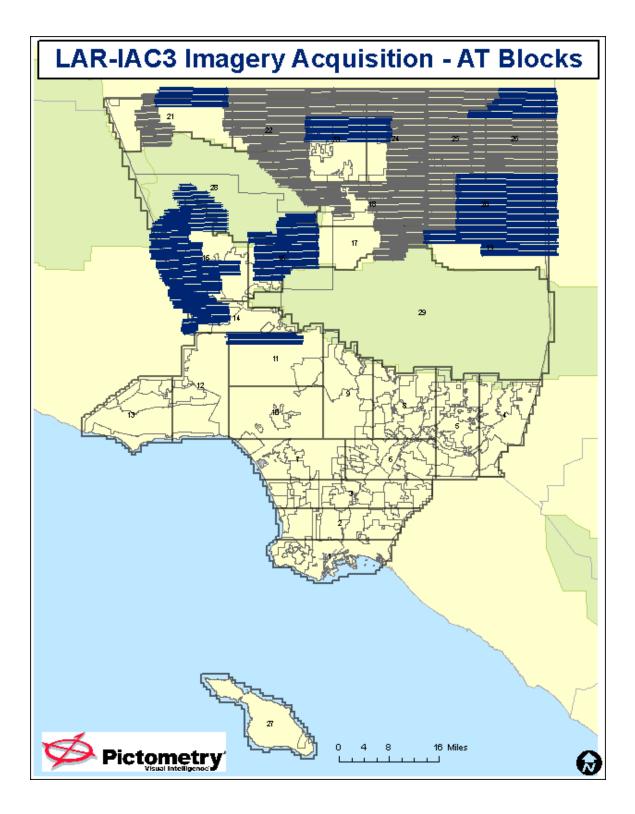

## **Pictometry Weekly Status Report**

Project Name: LARIAC3

**Report Date:** 12/24/2010

**Report Number:** 1

Prepared By: Katie Neal-Vacca

**Current Status:** 

Flight Planning: Completed

Data Acquisition: Pictometry is currently in image acquisition. We have 6 planes on location. 29 Blocks altogether, 6 started. Weather has not been conducive for flight, the blocks started are >5% complete.

## Scheduled Work:

Data acquisition for AT blocks #17, #18, #23, #24, #25,#26

Initial Processing starting for #17, #18, #23, #24, #25, #26