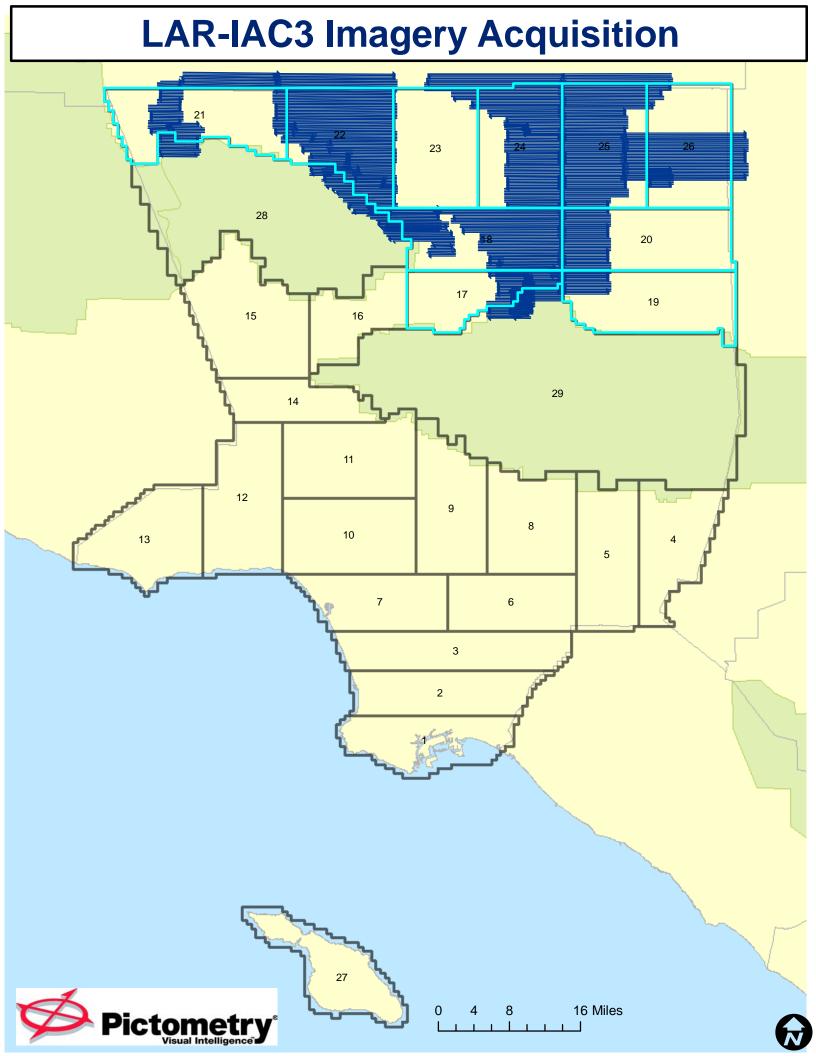

## **Pictometry Weekly Status Report**

Project Name: LARIAC3

**Report Date:** 12/24/2010

**Report Number:** 1

Prepared By: Katie Neal-Vacca

**Current Status:** 

Flight Planning: Completed

Data Acquisition: Pictometry is currently in image acquisition. We have 6 planes on location. 29 Blocks altogether, 6 started. Weather has not been conducive for flight, the blocks started are >5% complete.

## Scheduled Work:

Data acquisition for AT blocks #17, #18, #23, #24, #25,#26

Initial Processing starting for #17, #18, #23, #24, #25, #26