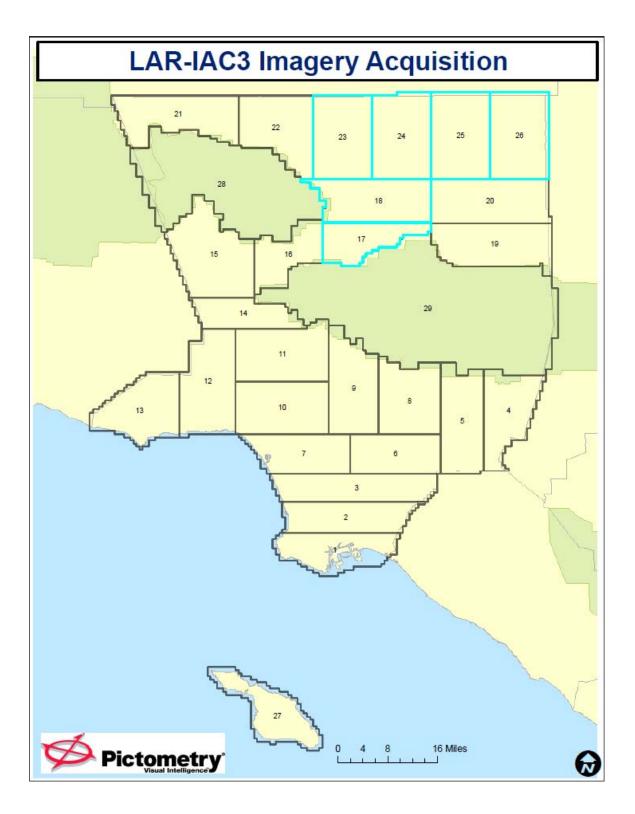

## **Pictometry Weekly Status Report**

Project Name: LARIAC3

**Report Date:** 12/24/2010

**Report Number:** 1

Prepared By: Katie Neal-Vacca

**Current Status:** 

Flight Planning: Completed

Data Acquisition: Pictometry is currently in image acquisition. We have 6 planes on location. 29 Blocks altogether, 6 started. Weather has not been conducive for flight, the blocks started are >5% complete.

## Scheduled Work:

Data acquisition for AT blocks #17, #18, #23, #24, #25,#26

Initial Processing starting for #17, #18, #23, #24, #25, #26