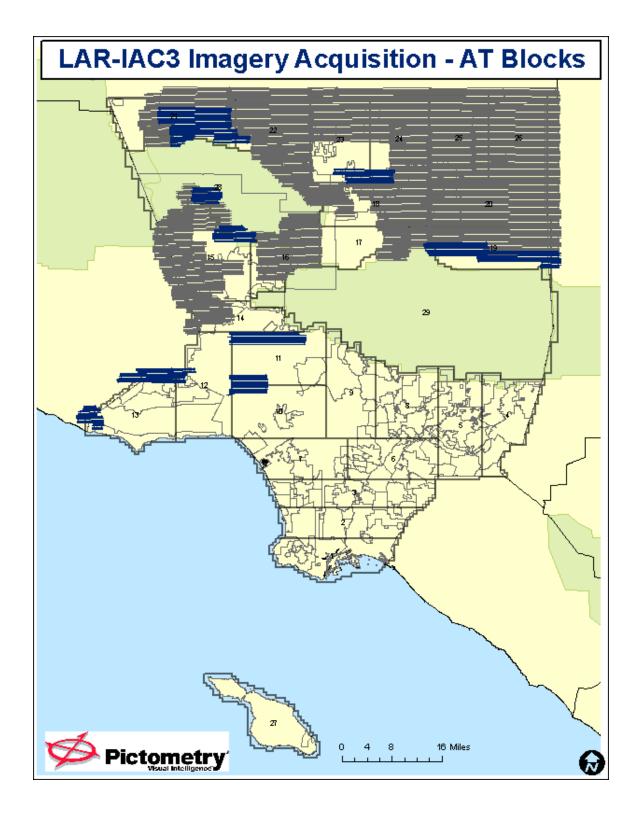

## **Pictometry Weekly Status Report**

Project Name: LARIAC3

**Report Date:** 12/24/2010

**Report Number:** 1

Prepared By: Katie Neal-Vacca

**Current Status:** 

Flight Planning: Completed

Data Acquisition: Pictometry is currently in image acquisition. We have 6 planes on location. 29 Blocks altogether, 6 started. Weather has not been conducive for flight, the blocks started are >5% complete.

## Scheduled Work:

Data acquisition for AT blocks #17, #18, #23, #24, #25,#26

Initial Processing starting for #17, #18, #23, #24, #25, #26