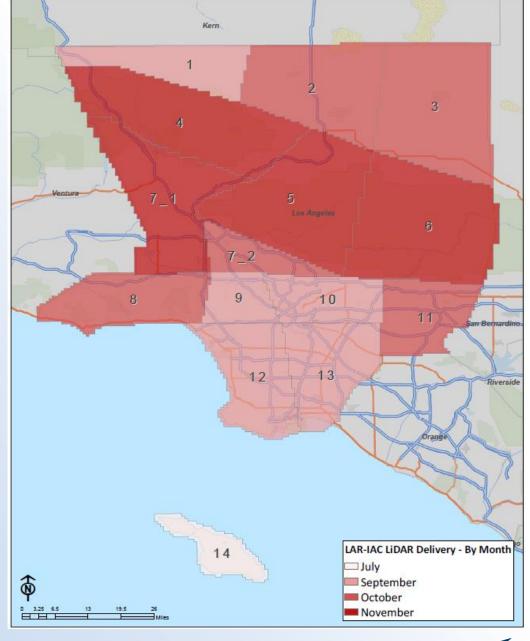

# **Projected Delivery Areas**

## **Final Delivery Schedule**

| SLDS Participant            | End User Projected Delivery Date | SLDS Participant         | End User Projected Delivery Date |
|-----------------------------|----------------------------------|--------------------------|----------------------------------|
| Catalina Conservancy        | 8/1/2016                         | City of Torrance         | 9/27/2016                        |
| City of West Hollywood      | 9/21/2016                        | LA Air Force Base        | 9/27/2016                        |
| City of Cerritos            | 9/17/2016                        | Palos Verdes Conservancy | 9/27/2016                        |
| City of Lakewood            | 9/17/2016                        | City of Inglewood        | 9/27/2016                        |
| City of Norwalk             | 9/17/2016                        | City of Temple City      | 9/26/2016                        |
| City of Signal Hill         | 9/17/2016                        | City of Covina           | 10/14/2016                       |
| City of Carson              | 9/27/2016                        | City of Downey           | 10/14/2016                       |
| City of El Segundo          | 9/27/2016                        | City of Industry         | 10/14/2016                       |
| City of Gardena             | 9/27/2016                        | City of Whittier         | 10/14/2016                       |
| City of Hermosa Beach       | 9/27/2016                        | City of Culver City      | 11/7/2016                        |
| City of Long Beach          | 9/27/2016                        | City of Malibu           | 11/7/2016                        |
| City of Manhattan Beach     | 9/27/2016                        | City of Santa Monica     | 11/7/2016                        |
| City of Rancho Palos Verdes | 9/27/2016                        | City of Westlake Village | 11/7/2016                        |
| City of Redondo Beach       | 9/27/2016                        | City of Burbank          | 11/7/2016                        |

## **Final Delivery Schedule**

| SLDS Participant             | End User Projected Delivery Date | SLDS Participant                            | End User Projected Delivery Date |
|------------------------------|----------------------------------|---------------------------------------------|----------------------------------|
| City of Glendale             | 11/7/2016                        | California State University<br>Long Beach   | 11/30/2016                       |
| City of La Canada Flintridge | 11/7/2016                        | City of Beverly Hills                       | 11/30/2016                       |
| City of Arcadia              | 11/11/2016                       | City of Los Angeles                         | 11/30/2016                       |
| City of Azusa                | 11/11/2016                       | City of Santa Clarita                       | 11/30/2016                       |
| City of Claremont            | 11/11/2016                       | LA County Metropolitan<br>Transit Authority | 11/30/2016                       |
| City of Duarte               | 11/11/2016                       | LA County Sanitation District (NTA)         | 11/30/2016                       |
| City of Pasadena             | 11/11/2016                       | Loyola Marymount University                 | 11/30/2016                       |
| City of San Dimas            | 11/11/2016                       | Newhall Land and Farming                    | 11/30/2016                       |