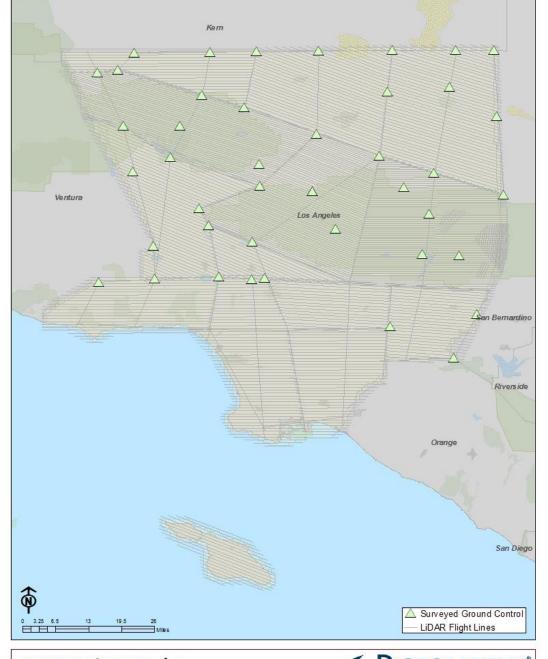

#### **Completed Tasks**

- Task 2: Ground Survey
  - Completed
- Task 3: LiDAR Data Acquisition
  - Completed March 2016
- Task 4: Data Processing
  - Applanix PosPac
    - Trajectory Post Processing
  - Optech LMS
    - Laser Mapping Suite
    - Calibration and Matching
    - Completed June 2016