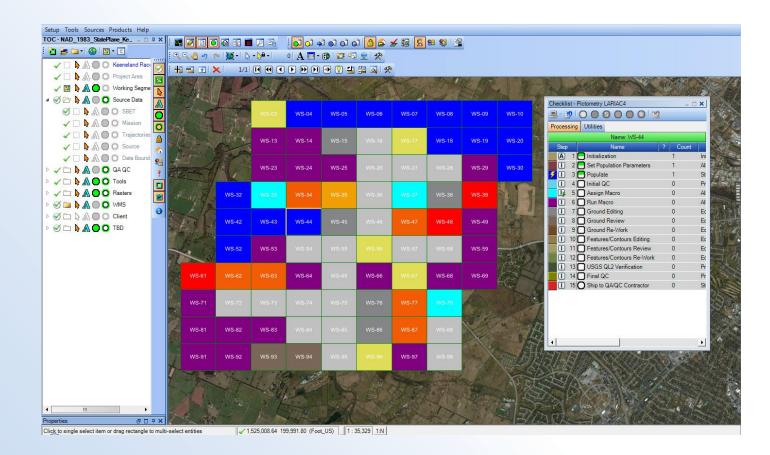

#### **Current Tasks**

- Task 5: Classification
  - GeoCue
    - Manage Classification
       Process through TerraSolid
  - LP360
    - Quality Review and Reporting
    - 75% Complete
    - Scheduled to complete in August 2016

#### **Current Tasks**

- Task 6: Quality Control
  - Dewberry
    - Classified LiDAR
    - Breaklines / DEM
    - Terrain Mapping
- Task 7: Terrain Mapping
  - Hydrography Protocols
    - Breaklines
    - DEM
  - Contours 1' or 2'