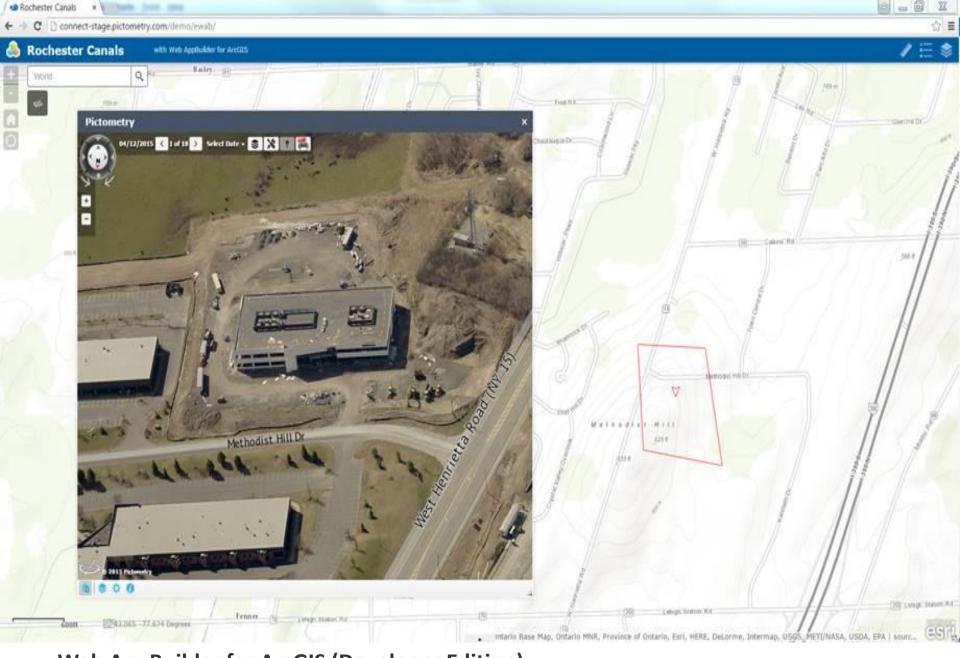

# IPA - Integrated Pictometry Application (w/Analytics)

Embeded iFrame

**Custom Application – LA City Bldg & Safety** 

Web AppBuilder for ArcGIS (Developer Edition).