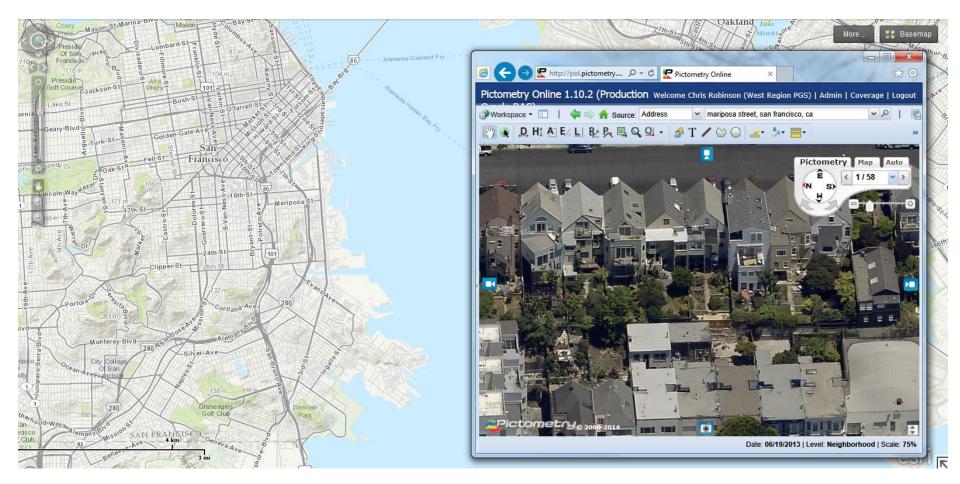

# **End User Training**

Purpose: Pictometry Online (POL) & Explorer is Pictometry's image viewer interface accessed through a web browser that allows a user to view and navigate imagery, use a variety of measurement and annotation tools, as well as view GIS data and utilize workspaces.