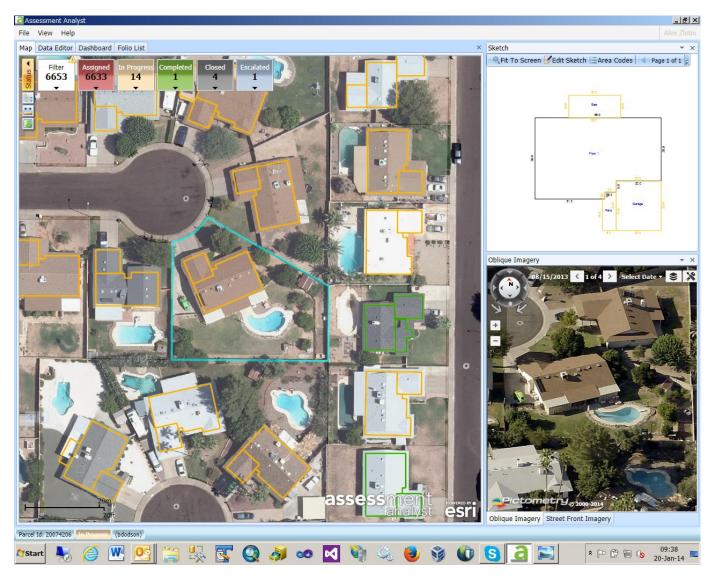

## **Integrated Pictometry Application (IPA) Desktop Integration**

Embedded iFrame using browser control