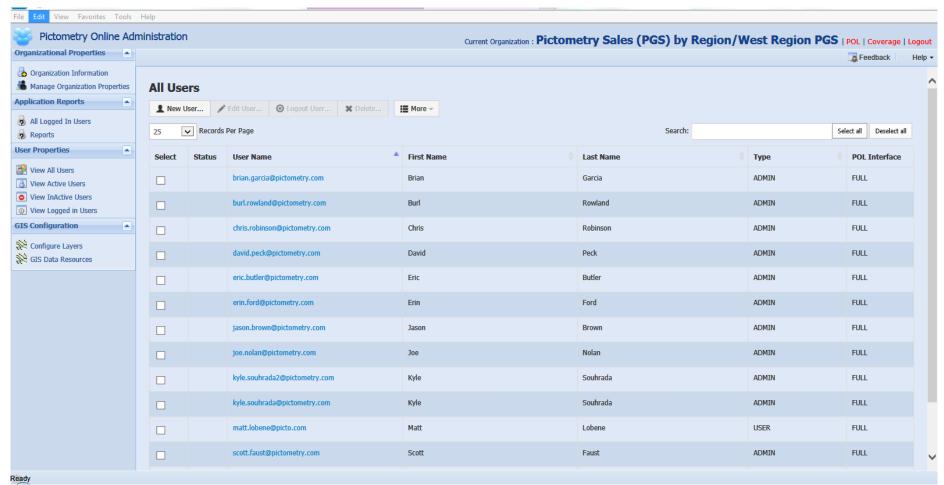

& Server
  - Integrated Pictometry Application
  - Pictometry for IPAD



# **Administration Training**

Purpose: The purpose of this training is to educate LARIAC administrators on integrating Pictometry Online (POL) and Connect Explorer to their respective organizations training on user set up, GIS layer integration and a basic end user overview comparing POL & Connect.



# Administration Training Dates October

Thursday October 2, 2014 10:00 AM – 12:00 PM Thursday October 16, 2014 10:00 AM – 12:00 PM

# November

Thursday November 6, 2014 10:00 AM – 12:00 PM Thursday November 20, 2014 10:00 AM – 12:00 PM

# December

Thursday December 4, 2014 10:00 AM – 12:00 PM Thursday December 18, 2014 10:00 AM – 12:00 PM

All Times Pacific Standard















# **Connect Administration Page**



Adding Named and Generic Users



# Online GIS Uploader through Connect Administration



Adding & Configuring GIS Layers, Creating Query/Search Profiles



# **Connect Uploader through ArcMap**



#### **ArcGIS Desktop**

v10.x



# **End User Training**

Purpose: Pictometry Online (POL) & Explorer is Pictometry's image viewer interface accessed through a web browser that allows a user to view and navigate imagery, use a variety of measurement and annotation tools, as well as view GIS data and utilize workspaces.









Overview - Explorer End User.pdf



# End User Training Dates October

Thursday October 9, 2014 10:00 AM – 12:00 PM Thursday October 23, 2014 10:00 AM – 12:00 PM

## November

Thursday November 6, 2014 10:00 AM – 12:00 PM Thursday November 13, 2014 10:00 AM – 12:00 PM