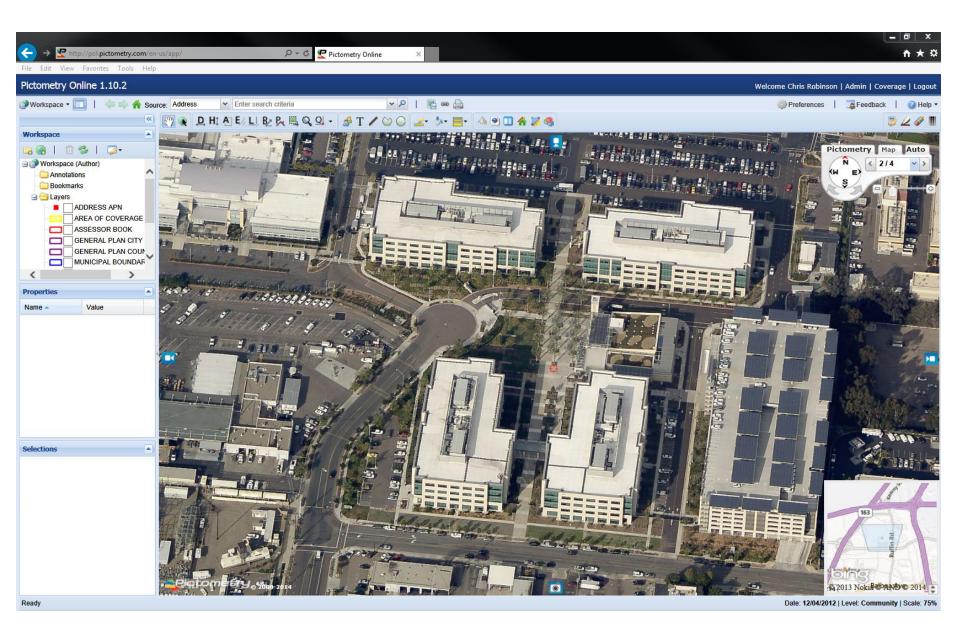

# **End User Training**

Purpose: Pictometry Online (POL) & Explorer is Pictometry's image viewer interface accessed through a web browser that allows a user to view and navigate imagery, use a variety of measurement and annotation tools, as well as view GIS data and utilize workspaces.