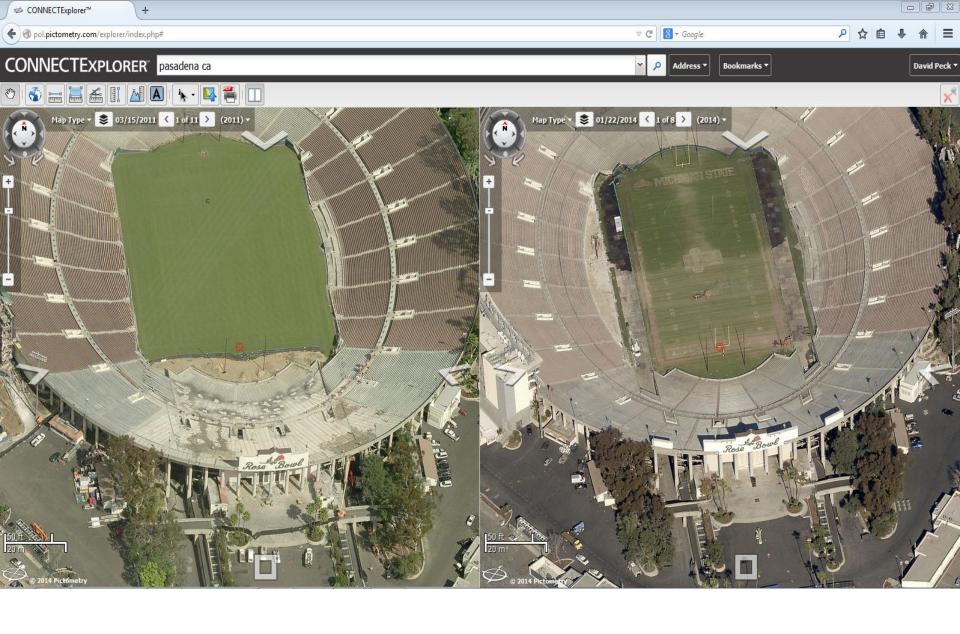

# **End User Training**

Purpose: Pictometry Online (POL) & Explorer is Pictometry's image viewer interface accessed through a web browser that allows a user to view and navigate imagery, use a variety of measurement and annotation tools, as well as view GIS data and utilize workspaces.