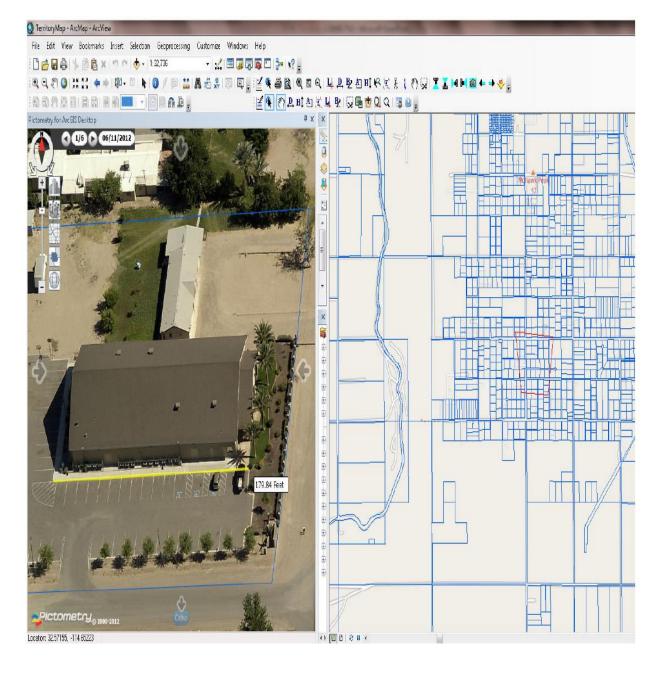

#### **ArcGIS Desktop**

v10.x

## Esri ArcMap

v9.2, 9.3, 10.1,10.2

API, FLEX, SL