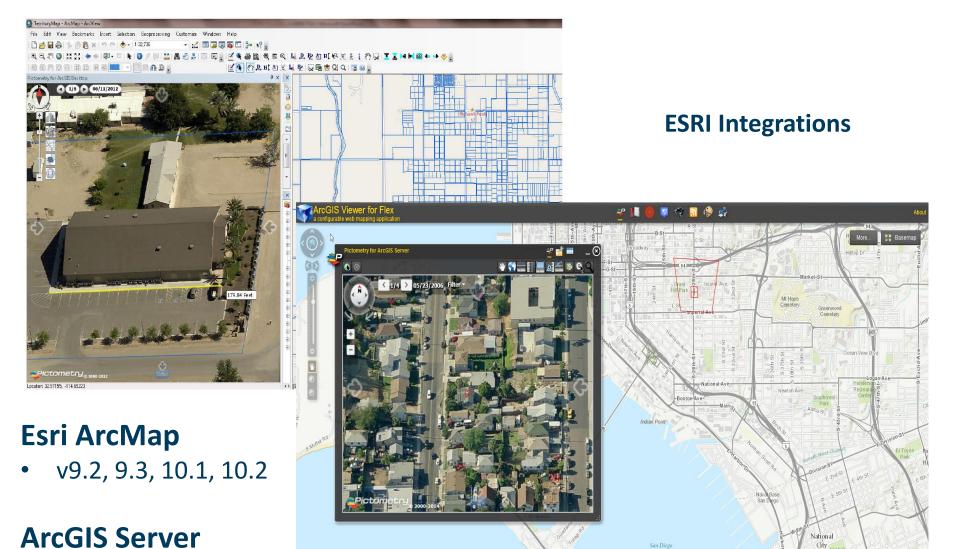

#### **ArcGIS Desktop**

v10.x

## Esri ArcMap

v9.2, 9.3, 10.1,10.2

API, FLEX, SL