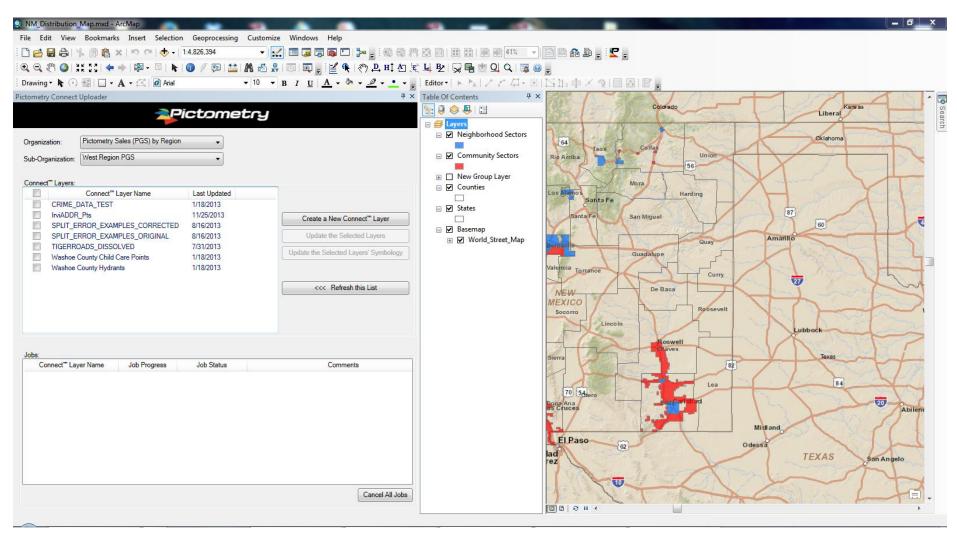

ometry Online (POL) and Connect Explorer to their respective organizations training on user set up, GIS layer integration and a basic end user overview comparing POL & Connect.



# Administration Training Dates October

Thursday October 2, 2014 10:00 AM – 12:00 PM Thursday October 16, 2014 10:00 AM – 12:00 PM

# November

Thursday November 6, 2014 10:00 AM – 12:00 PM Thursday November 20, 2014 10:00 AM – 12:00 PM

# December

Thursday December 4, 2014 10:00 AM – 12:00 PM Thursday December 18, 2014 10:00 AM – 12:00 PM

All Times Pacific Standard















# **Connect Administration Page**



Adding Named and Generic Users



# Online GIS Uploader through Connect Administration



Adding & Configuring GIS Layers, Creating Query/Search Profiles



# **Connect Uploader through ArcMap**



#### **ArcGIS Desktop**

v10.x



# **End User Training**

Purpose: Pictometry Online (POL) & Explorer is Pictometry's image viewer interface accessed through a web browser that allows a user to view and navigate imagery, use a variety of measurement and annotation tools, as well as view GIS data and utilize workspaces.









Overview - Explorer End User.pdf



# End User Training Dates October

Thursday October 9, 2014 10:00 AM – 12:00 PM Thursday October 23, 2014 10:00 AM – 12:00 PM

## November

Thursday November 6, 2014 10:00 AM – 12:00 PM Thursday November 13, 2014 10:00 AM – 12:00 PM

# December

Thursday December 11, 2014 10:00 AM – 12:00 PM

**All Times Pacific Standard** 





#### **Connect Account**

Customers secure image & data repository

Access Control & Administration