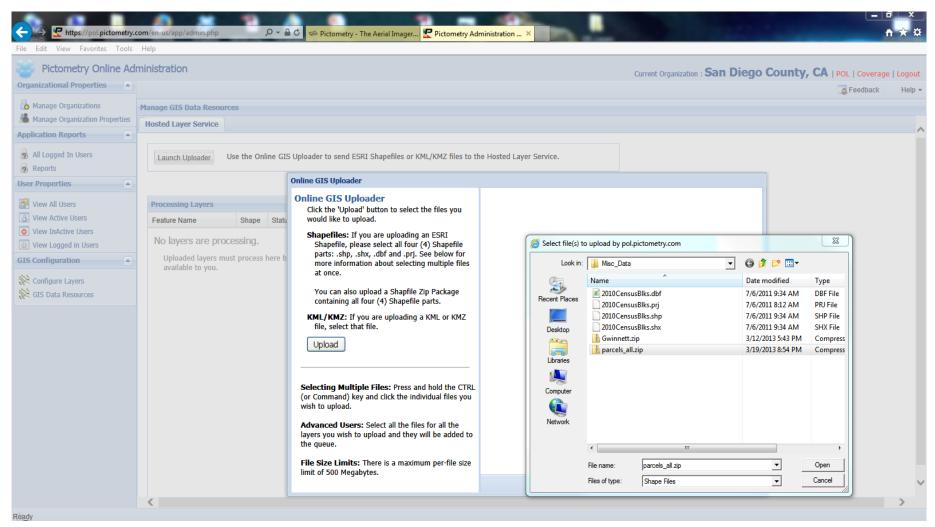

# Online GIS Uploader through Connect Administration

Adding & Configuring GIS Layers, Creating Query/Search Profiles