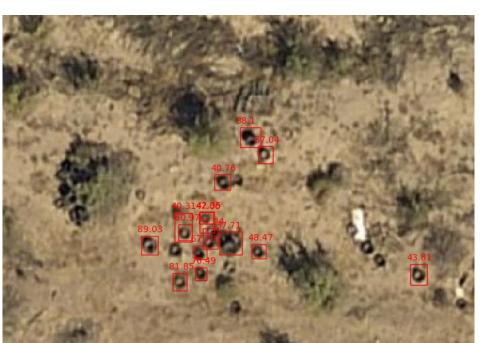

#### Illegal Dumping Site Identification

• Problem: Governments struggling to detect and take action on illegal dumping sites. Desire for automated solution to scan large a<u>reas</u>.

• PoC: Small area in southern California