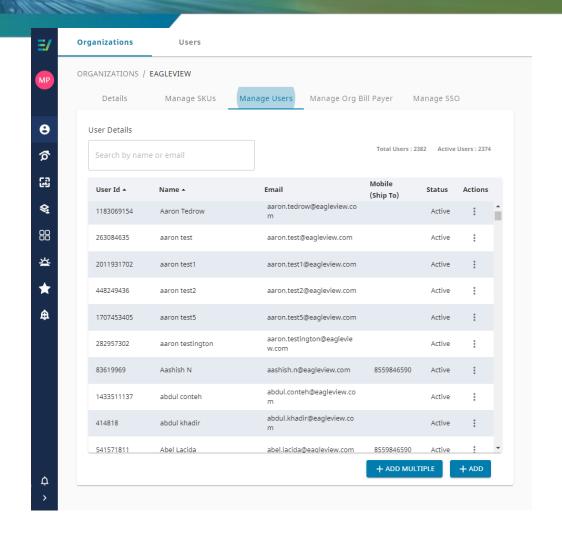

# Benefits of EagleView Cloud

Insight

**Efficiency** 

Safety

**Easy** 

- Single portal to all that EagleView has to offer
- Support for SSO
- New administrative tools
- Brand new technology, foundation for future innovation

- Single portal to all that EagleView has to offer
- Support for SSO
- New administrative tools
- Brand new technology, foundation for future innovation

- Single portal to all that EagleView has to offer
- Support for SSO
- New administrative tools
- Brand new technology, foundation for future innovation

- Single portal to all that EagleView has to offer
- Support for SSO
- New administrative tools
- Brand new technology, foundation for future innovation

- Intuitive navigation experience
- Live measurement tools and analysis
- Improved support for Esri REST layers
- Reduced training