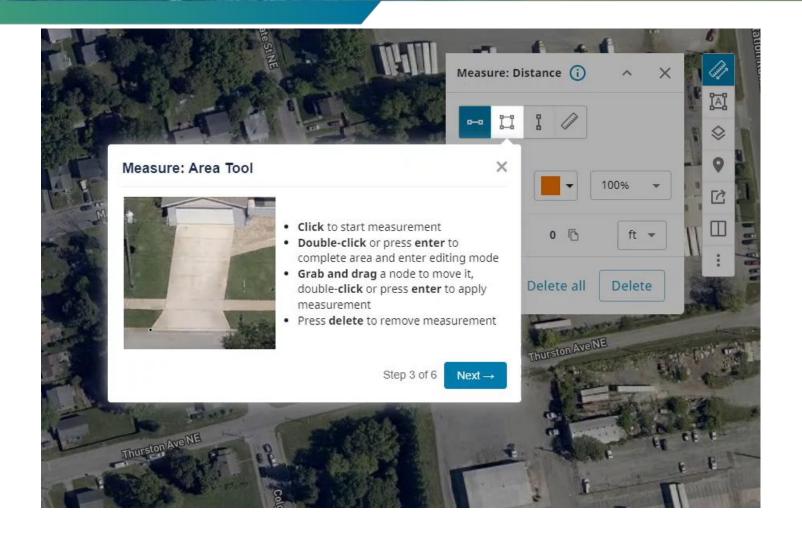

Switch to obliques at any time

- Intuitive navigation experience
- Live measurement tools and analysis
- Improved support for Esri REST layers
- Reduced training

Measurement updates

- Intuitive navigation experience
- Live measurement tools and analysis
- Improved support for Esri REST layers
- Reduced training

- Intuitive navigation experience
- Live measurement tools and analysis
- Improved support for Esri REST layers
- Reduced training