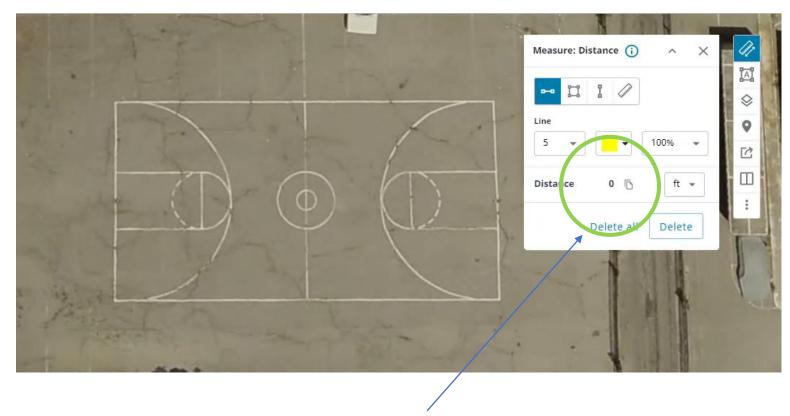

Switch to obliques at any time

- Intuitive navigation experience
- Live measurement tools and analysis
- Improved support for Esri REST layers
- Reduced training

Measurement updates

- Intuitive navigation experience
- Live measurement tools and analysis
- Improved support for Esri REST layers
- Reduced training

- Intuitive navigation experience
- Live measurement tools and analysis
- Improved support for Esri REST layers
- Reduced training