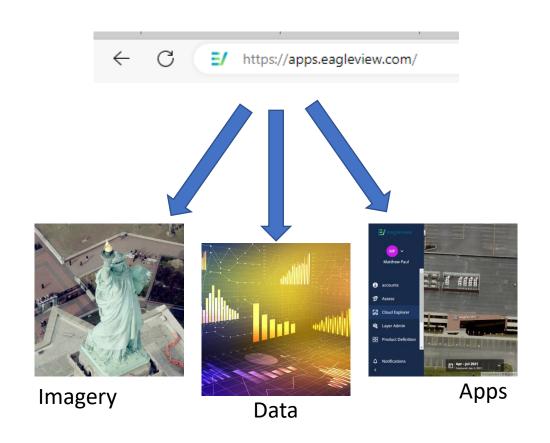

#### Workflow optimization

With Search bar

No search bar

Integrated With Popular Applications

Access imagery in common platforms to enjoy the simplicity of working in a single system