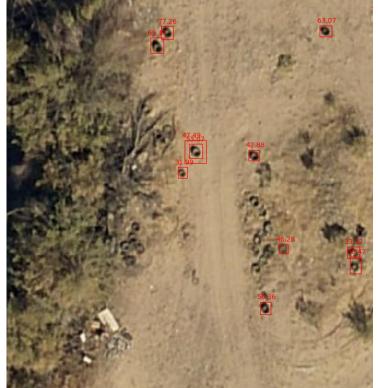

#### Illegal Dumping Site Identification

• Problem: Governments struggling to detect and take action on illegal dumping sites. Desire for automated solution to scan large a<u>reas</u>.

• PoC: Small area in southern California