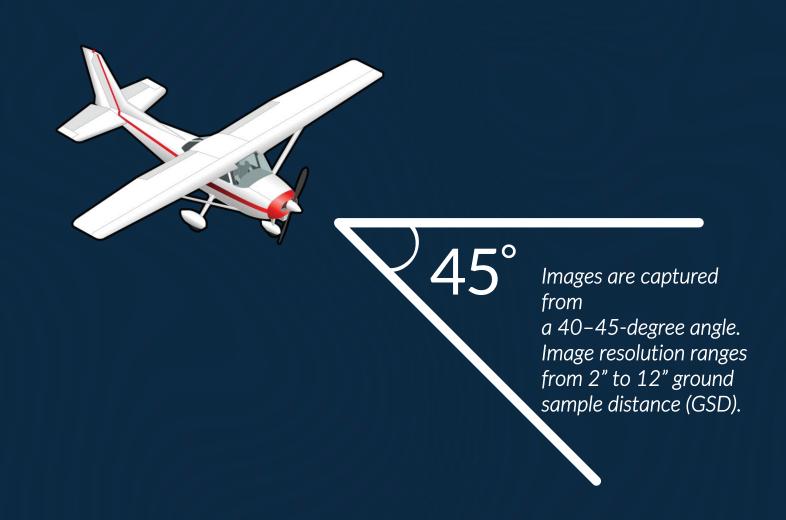

Images captured at the 90-degree angle, called orthos, give us a top-down look at ground features.

Established in 2000

Inventor of high-res measurable oblique imagery

Geo-referenced imagery and data analytics