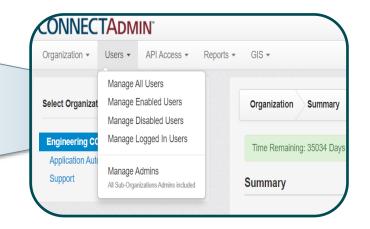

#### **CONNECTAdmin**

- User & Group management
- o Improved Rights management
- Advancement in accessibility through ESRI integration and API access