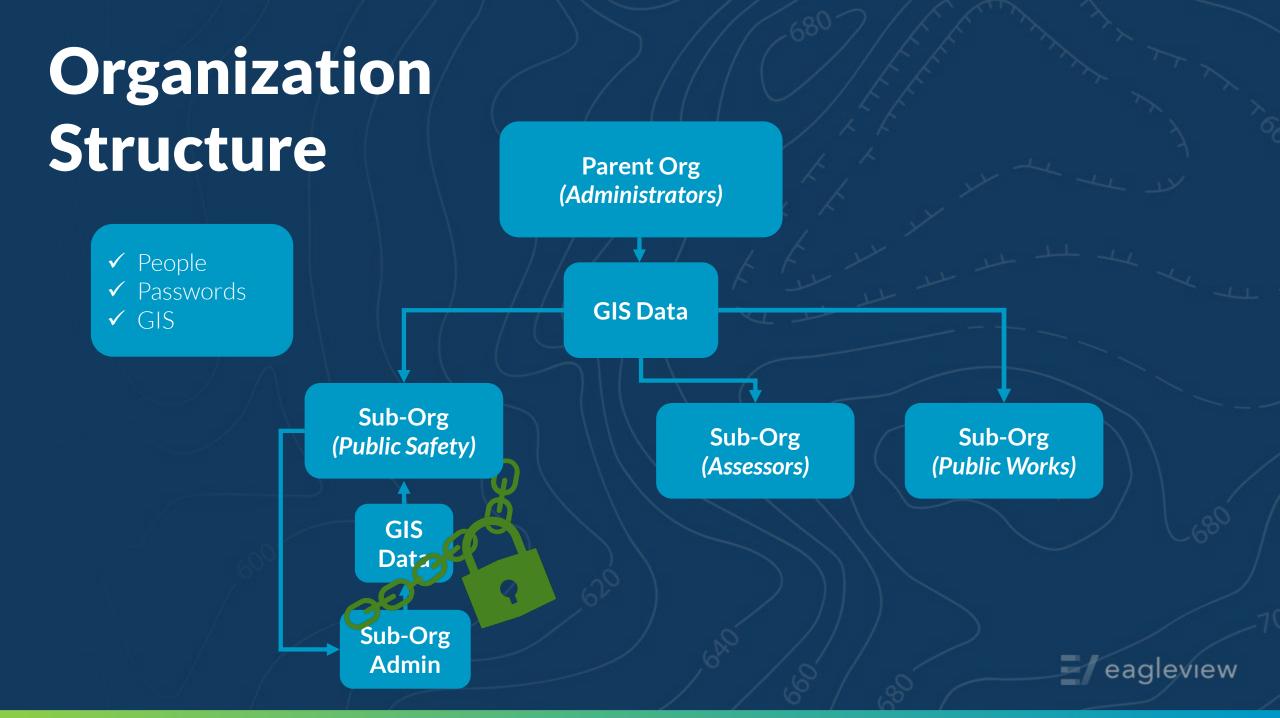

### Our Goals...

Organizations and Sub-Organizations

Uploading GIS data

Managing and sharing GIS layers

**Best practices** 